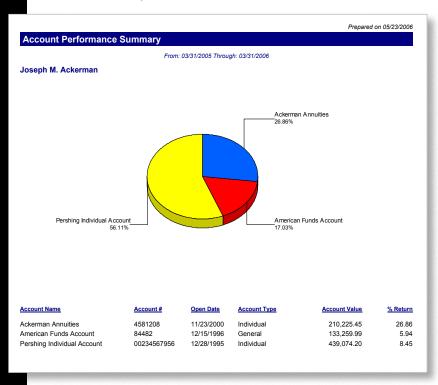

# Upload investment data with ease

Managing, tracking, and reporting on your clients' investment data is critical as you strive to grow your business. But loading investment data for your entire book of business can be a challenging and overwhelming task.

SmartLink for Broker/Dealer and DAZL, an add-on adapter to E-Z Data's SmartOffice<sup>®</sup>, gives you control over this process, enabling you to be more effective and productive, and helping you better manage existing clients. As a fully integrated product within the SmartOffice platform, SmartLink for Broker/Dealer and DAZL interacts seamlessly with the SmartOffice contact management and information management features, giving you the power to load investment information and create a