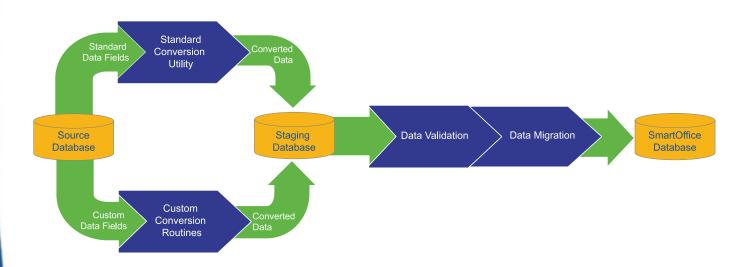

## A proven process ensures fast, accurate conversion

To ensure fast, accurate conversions, E-Z Data employs a proven data migration methodology. Our data conversion services team follows a standard process when moving client data from existing database programs into SmartOffice:

- **1.** Standard data fields are mapped for the standard conversion utility.
- **2.** Custom data fields are identified, and migration routines are built.
- **3.** Both standard and custom data are translated into the SmartOffice staging tables.
- **4.** Data validation ensures that mappings and edit rules are correct. Errors in the data or edit rules are addressed prior to actual migration.
- **5.** Validated entries are flagged as 'ready to migrate'.
- **6.** The SmartOffice Auto Migration program looks for records flagged as 'ready to migrate'.
- **7.** The Auto Migration program moves converted data from the staging database to the SmartOffice production database.