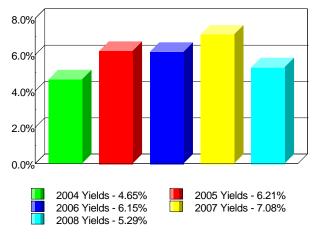

%        |

#### **Income & Earnings**

| Total Income                        |
|-------------------------------------|
| Net Premiums Written                |
| Earnings Before Dividends and Taxes |
| Net Operating Earnings              |

| Domicile:         | VA    |
|-------------------|-------|
| NAIC Number:      | 65536 |
| Year Established: | 1871  |
| Company Type:     | Stock |

## **Assets & Liabilities**

| Total Admitted Assets          | 25, 963, 876 |
|--------------------------------|--------------|
| Total Liabilities              | 24, 032, 956 |
| Separate Accounts              | 8, 837, 551  |
| Total Surplus & AVR            | 2, 057, 948  |
| As % of General Account Assets | 12.0%        |
|                                |              |

#### **Investment Yields**



5 Year Average

5.88%

## **Bond Quality**



Data for Year-End 2008 from the life insurance companies' statutory annual statements. All dollar amounts are in thousands. All ratings shown are current as of February 01, 2010.

Presented by: Doug Keil, 1441 W Ute Blvd, Suite 340, Park City, UT 84098 Phone: 435.649.5300 x102 Email: doug.keil@ebix.com

4, 343, 506

2, 192, 895 - 215, 030 - 116, 996