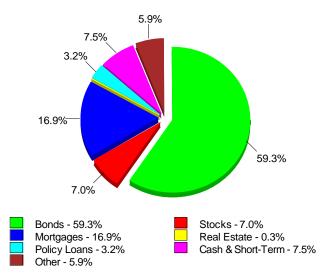

Annuity**

| Group Affiliation: | Genworth Financial Group |
|--------------------|--------------------------|
| Address:           | 6610 West Broad Street   |
|                    | Richmond VA 23230        |
| Phone:             | 804- 662- 2400           |

#### Ratings

| A.M. Best Company (Best's Rating, 15 ratings)      | Α  | (3) |
|----------------------------------------------------|----|-----|
| Standard & Poor's (Financial Strength, 20 ratings) | А  | (6) |
| Moody's (Financial Strength, 21 ratings)           | A2 | (6) |
| Fitch Ratings (Financial Strength, 21 ratings)     | A- | (7) |
| TheStreet.com (Safety Rating, 16 ratings)          |    | (5) |
| Comdex (Percentile in Rated Companies)             |    | 79  |

### **Invested Assets**

Total Invested Assets 15, 778, 560



## **Non-Performing Assets**

| Bonds In or Near Default                   | 0.2%        |
|--------------------------------------------|-------------|
| Problem Mortgages                          | 0.0%        |
| Real Estate Acquired by Foreclosure        | <u>0.0%</u> |
| Total Non- Performing Assets/Surplus & AVR | 0.2%        |
| As a Percent of Invested Assets            | 0.0%        |

#### **Income & Earnings**

| Total Income                        |
|-------------------------------------|
| Net Premiums Written                |
| Earnings Before Dividends and Taxes |
| Net Operating Earnings              |

| Domicile:         | VA    |
|-------------------|-------|
| NAIC Number:      | 65536 |
| Year Established: | 1871  |
| Company Type:     | Stock |

## **Assets & Liabili